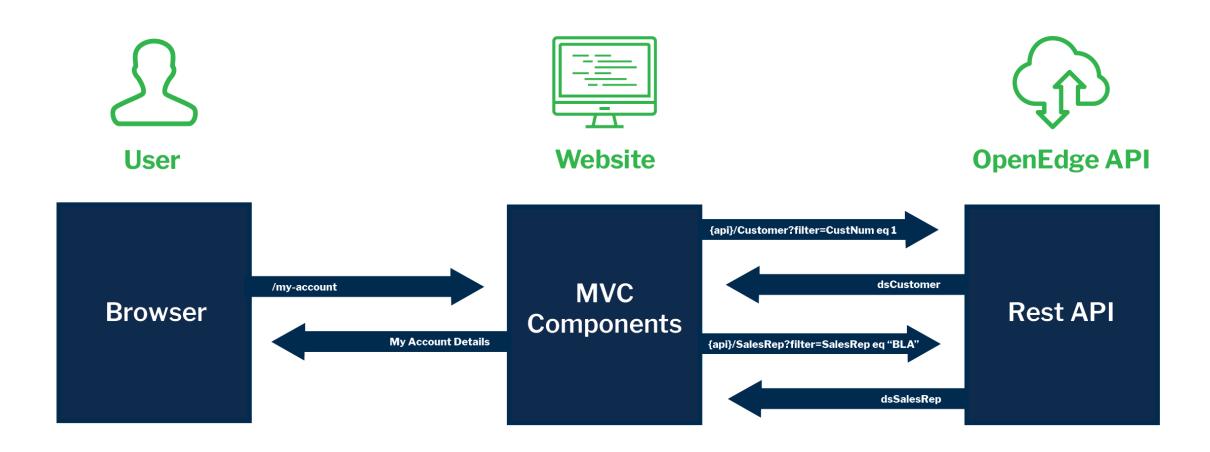

# **Accessing OpenEdge Data**

#### **REST API**

Connect direct to your solution. Widgets specific to your business solution

#### **SOAP API**

Legacy connectivity also supported in Sitefinity. Same UI experience as other versions

### **Data Direct or Kinvey**

Reduce development time with integration tooling from Progress

## **Dynamic SDK**

Abstract complexities and reduce development time with a flexible SDK solution