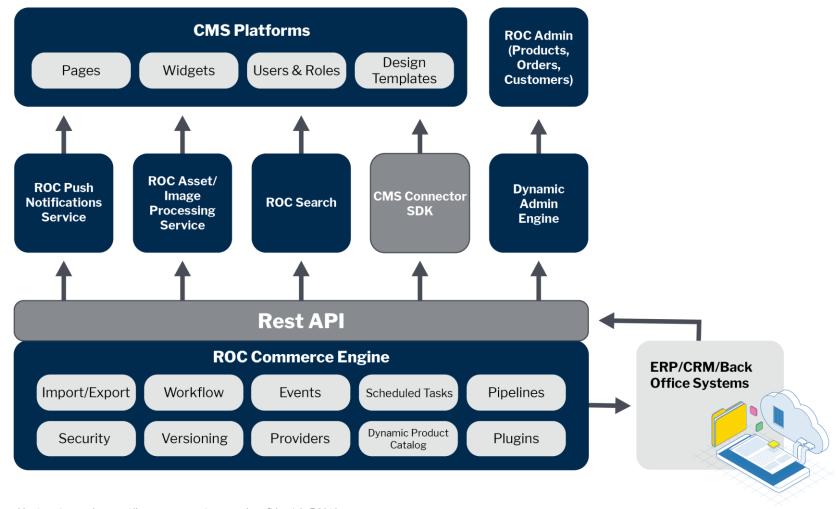

inity CMS
- Integrated with Infor SX.e (OpenEdge)
  - Customer authentication
  - Customer address information
  - Order history (all channels)
  - Real-time inventory
  - Shipping or Pickup options
  - Customer-specific pricing
- Account Features



Reinders • www.reinders.com



## **State Electric**

- B2B E-commerce Retailer
- 64,000+ SKUs
- Sitefinity CMS
- Integrated with Infor SX.e (OpenEdge)
  - Real-time inventory by warehouse
  - Order history
  - Customer portal
- Real-time 40+ Warehouse Inventory on Website
- Mobile app



State Electric Supply Co. • www.stateelectric.com

# 04 Looking Ahead



# **OpenEdge + Sitefinity Use Cases**

- Ecommerce
- Configure, Price, Quote
- Partner Portal
- Billing & Payments
- Customer Collaboration
- Self-Service Portal



## **ROC Commerce**



# 05 Questions?