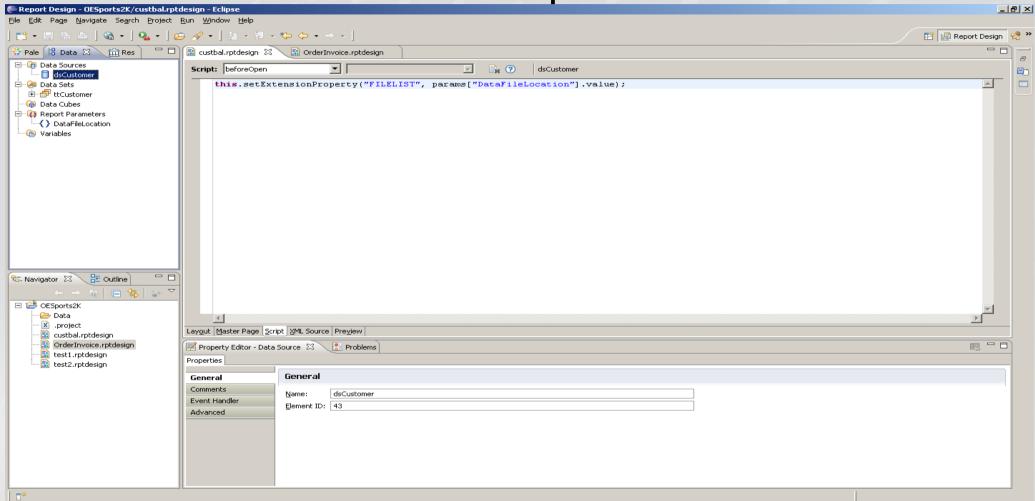

# OpenEdge Integration

- ABL Provides:
  - DB Query
  - Business Logic
  - Data Transformation
  - Generate XML Datasource
    - DataSet
    - TempTable

#### **BIRT**

Renders the Report UI

## OpenEdge Integration

DataSet Passed as a Report Parameter