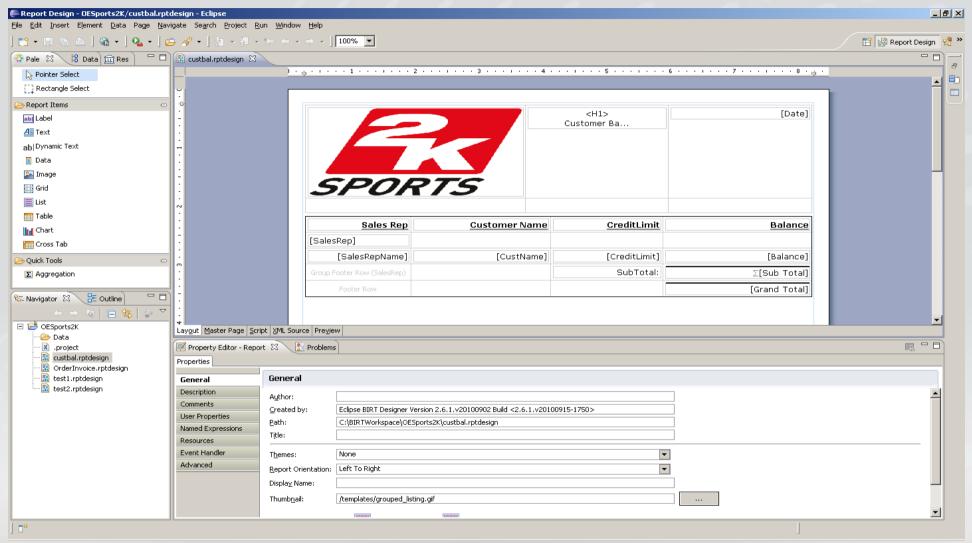

# Report Designer

- Templates provide a quick start to report generation
- Data Sources
  - Direct DB Connection via JDBC/SQL
  - XML as a Data Source
  - Combination of XML and Direct DB Connection
  - Support Calculated Columns
  - Filter
  - Joined

- Data Set
  - Derived from your DataSource
  - Typically Identifies a table from your DataSource
  - DataSet columns are placed onto a Report Canvas
    - Report Object on the canvas are automatically bound to a DataSet Column.

- Report Components
  - Data bound Columns
  - Tables
  - Grids
  - Images
  - Crosstab
  - Calculated Fields
  - Labels

- Supports
  - Filtering
  - Sorting
  - Aggregation
  - Calculated Columns