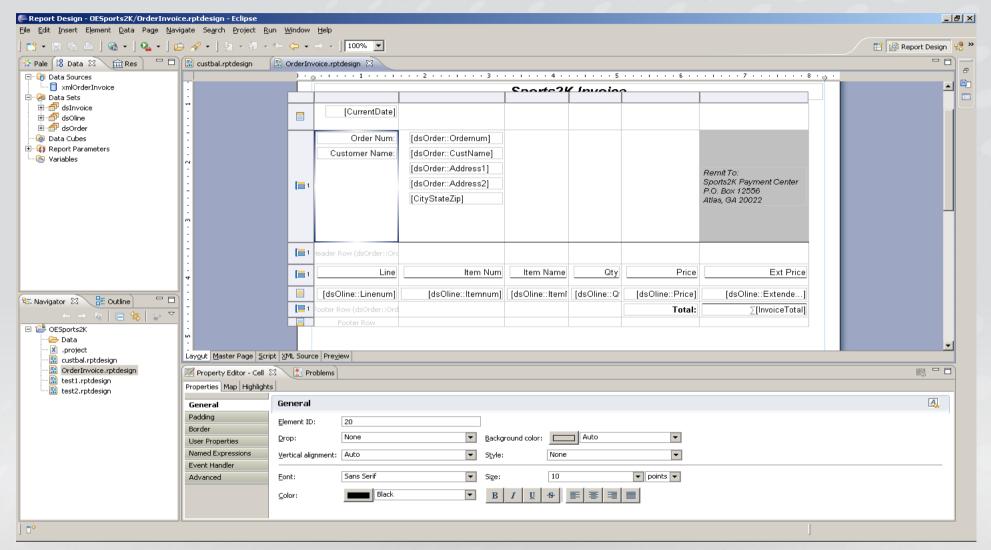

# Report Designer

- Templates provide a quick start to report generation
- Data Sources
  - Direct DB Connection via JDBC/SQL
  - XML as a Data Source
  - Combination of XML and Direct DB Connection
  - Support Calculated Columns
  - Filter
  - Joined

- Data Set
  - Derived from your DataSource
  - Typically Identifies a table from your DataSource
  - DataSet columns are placed onto a Report Canvas
    - Report Object on the canvas are automatically bound to a DataSet Column.

- Report Components
  - Data bound Columns
  - Tables
  - Grids
  - Images
  - Crosstab
  - Calculated Fields
  - Labels

- Supports
  - Filtering
  - Sorting
  - Aggregation
  - Calculated Columns